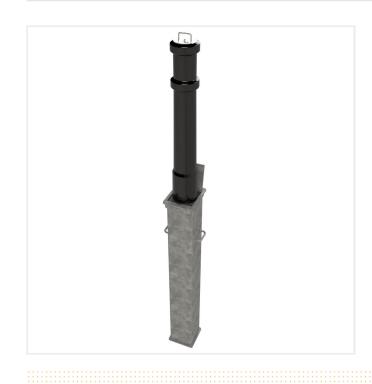

## 114MM DIAMETER POLYMER TELESCOPIC BOLLARD

Product Code: SFD5194

The **114mm Diameter Polymer Telescopic Bollard** has a steel section installed into the ground and a rubber bollard that can be hidden to allow access. The Polymer Bollard has a black finish. If you are looking for a selection of bollards or to create a collection of street furniture, let us know and we can help you put together a full solution.