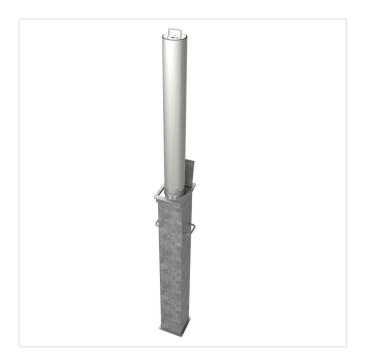

The 90mm Diameter Stainless Steel Telescopic Bollard has a steel section installed into the ground and a stainless steel bollard that can be hidden to allow access. If you are looking for a selection of bollards or to create a collection of street furniture, let us know and we can help you put together a full solution.

## **SPECIFICATIONS**

| Weight   | 42.00 kg        |
|----------|-----------------|
| Height   | 670mm           |
| Diameter | 90mm            |
| Fixing   | Telescopic      |
| Material | Stainless Steel |
| Colour   | Stainless Steel |
|          |                 |