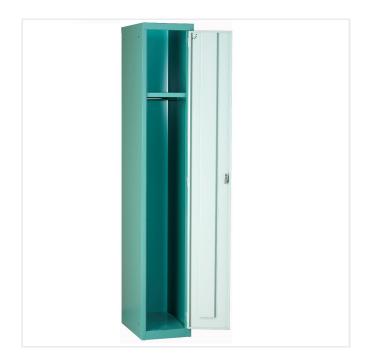

## **CLASSIC LOCKER TIER 1**

Product Code: SFD701

## PRODUCT DESCRIPTION

The Classic Range is our most popular range of lockers and is perfect for use in internal locations, offering a robust personal storage solution at a competitive price.

A fully spot welded metal locker, constructed from 0.7mm mild steel and available with the inclusion of a flat or integral sloping top as part of the carcass itself and not as an add-on.

## **SPECIFICATIONS**

| Weight   | 5.00 kg         |
|----------|-----------------|
| Width    | 225mm           |
| Depth    | 300mm           |
| Height   | 1800mm          |
| Fixing   | Surface Mounted |
| Material | Steel           |
| Colour   | Galvanised      |
|          |                 |