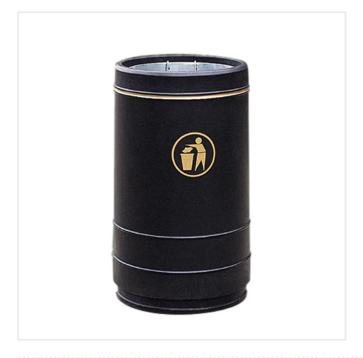

## **HENRY LITTER BIN**

Product Code: SFD325

## PRODUCT DESCRIPTION

The Henry Litter Bin is manufactured from polyethylene with a classic finish of black with gold accents and decal. One of Street Furniture Direct's the most cost effective and durable Plastic Litter Bins. Open top for easy waste collection.

A very popular bin in the Education Sector, with Councils and Housing Estates, this litter bin is durable, tough as well as compliments the environment perfectly.