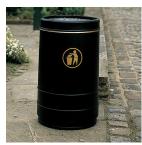

## **HENRY LITTER BIN**

Product Code: SFD325

## PRODUCT DESCRIPTION

The Henry Litter Bin is manufactured from polyethylene with a classic finish of black with gold accents and decal. One of Street Furniture Direct's the most cost effective and durable Plastic Litter Bins. Open top for easy waste collection.

A very popular bin in the Education Sector, with Councils and Housing Estates, this litter bin is durable, tough as well as compliments the environment perfectly.