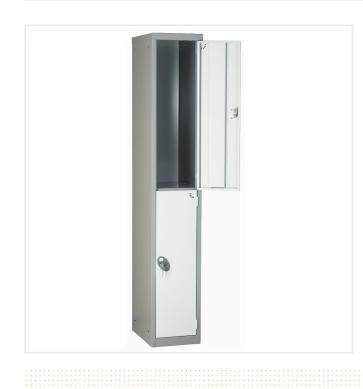

## **CLASSIC LOCKER TIER 2**

Product Code: SFD702

## **PRODUCT DESCRIPTION**

The Classic Range is our most popular range of lockers and is perfect for use in internal locations, offering a robust personal storage solution at a competitive price.

A fully spot welded metal locker, constructed from 0.7mm mild steel and available with the inclusion of a flat or integral sloping top as part of the carcass itself and not as an add-on.