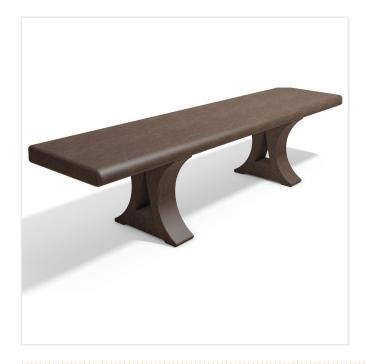

## **MIRA BENCH**

Product Code: SFD249

## PRODUCT DESCRIPTION

This bench without a backrest reduces sitting to the essential. It can be used in combination with the table model from the same programme to create groups of seating, which impart a sense of hearty, camp-fire romanticism.

All our recycled plastic seating is weather, oil, acid & seawater resistant, and is UV protected. It doesn't degrade or splinter like timber. It doesn't absorb water and the surface is fast drying. Recycled plastic is made from recycled materials and can be 100% recycled at end of life, making it an environmentally friendly option.

## **SPECIFICATIONS**

| Weight   | 72.00 kg         |
|----------|------------------|
| Length   | 2000mm           |
| Width    | 460mm            |
| Height   | 450mm            |
| Fixing   | Surface Mounted  |
| Material | Recycled Plastic |
| Colour   | Galvanised       |
|          |                  |