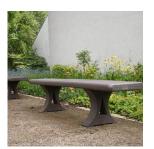

## PRODUCT DESCRIPTION

This bench without a backrest reduces sitting to the essential. It can be used in combination with the table model from the same programme to create groups of seating, which impart a sense of hearty, camp-fire romanticism.

All our recycled plastic seating is weather, oil, acid & seawater resistant, and is UV protected. It doesn't degrade or splinter like timber. It doesn't absorb water and the surface is fast drying. Recycled plastic is made from recycled materials and can be 100% recycled at end of life, making it an environmentally friendly option.