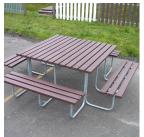

## **STELVIO PICNIC TABLE**

Product Code: SFD241

## **PRODUCT DESCRIPTION**

The Stelvio Picnic Set is one of our most distinctive sets. The table and bench planks are made of recycled plastic but they are supported by a tubular steel frame. Sturdy and stylish, the Stelvio works well with modern architecture in urban or commercial landscapes.

All our recycled plastic seating is weather, oil, acid & seawater resistant, and is UV protected. It doesn't degrade or splinter like timber. It doesn't absorb water and the surface is fast drying. Recycled plastic is made from recycled materials and can be 100% recycled at end of life, making it an environmentally friendly option.

## SPECIFICATIONS

| Weight   | 265.00 kg        |
|----------|------------------|
| Length   | 1800mm           |
| Width    | 1800mm           |
| Height   | 776mm            |
| Fixing   | Surface Mounted  |
| Material | Recycled Plastic |
| Colour   | Galvanised       |