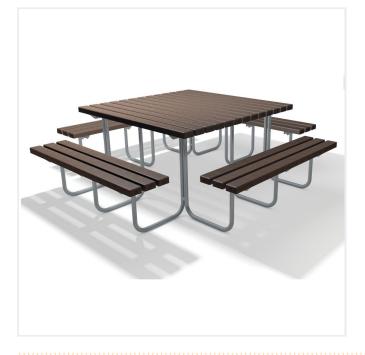

## **STELVIO PICNIC TABLE**

Product Code: SFD241

## **PRODUCT DESCRIPTION**

The Stelvio Picnic Set is one of our most distinctive sets. The table and bench planks are made of recycled plastic but they are supported by a tubular steel frame. Sturdy and stylish, the Stelvio works well with modern architecture in urban or commercial landscapes.

All our recycled plastic seating is weather, oil, acid & seawater resistant, and is UV protected. It doesn't degrade or splinter like timber. It doesn't absorb water and the surface is fast drying. Recycled plastic is made from recycled materials and can be 100% recycled at end of life, making it an environmentally friendly option.

## SPECIFICATIONS

| Weight   | 265.00 kg        |
|----------|------------------|
| Length   | 1800mm           |
| Width    | 1800mm           |
| Height   | 776mm            |
| Fixing   | Surface Mounted  |
| Material | Recycled Plastic |
| Colour   | Galvanised       |