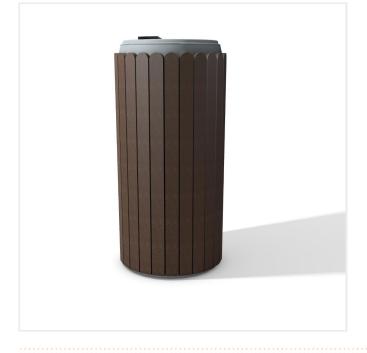

## **STORA LITTER BIN**

Product Code: SFD364

## **PRODUCT DESCRIPTION**

The Stora is a very efficient solution to the problem of waste management. It comes with a lid and is perfect for car parks, service stations and rest areas along roads and highways. The outer shell is made from hanit® and has a large front opening for quick and easy waste collection.

## **SPECIFICATIONS**

| Weight   | 55.00 kg   |
|----------|------------|
| Height   | 1000mm     |
| Diameter | 520mm      |
| Fixing   | Root Fixed |
| Colour   | Galvanised |
|          |            |