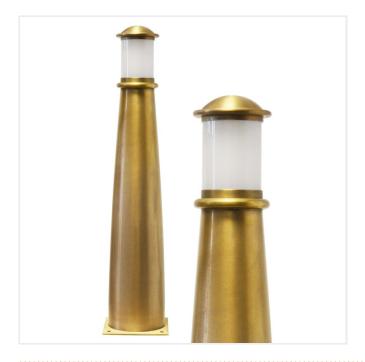

## BEACON ILLUMINATED BRASS BOLLARD

Product Code: SFD5815

## PRODUCT DESCRIPTION

The Beacon is a smart Solid Brass bollard light with a polished, brushed brass finish. This high-end elegant path light has a tapered 'lighthouse' shape and is 560mm tall. Brass is a highly durable and robust material and fantastic for outdoor lighting. The impressive golden finish is classic and ornamental, and the opal polycarbonate diffuser adds further character to this outdoor path light. The Beacon bollard light has an IP rating of IP55. This means it withstands harsh outdoor conditions.

Once illuminated, the subtle but effective 360 Degree light diffusion looks fantastic. It is ideal for lighting path areas, driveways or a feature area of a garden.