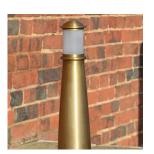

## PRODUCT DESCRIPTION

The Beacon is a smart Solid Brass bollard light with a polished, brushed brass finish. This high-end elegant path light has a tapered 'lighthouse' shape and is 560mm tall. Brass is a highly durable and robust material and fantastic for outdoor lighting. The impressive golden finish is classic and ornamental, and the opal polycarbonate diffuser adds further character to this outdoor path light. The Beacon bollard light has an IP rating of IP55. This means it withstands harsh outdoor conditions.

Once illuminated, the subtle but effective 360 Degree light diffusion looks fantastic. It is ideal for lighting path areas, driveways or a feature area of a garden.