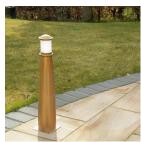

## PRODUCT DESCRIPTION

The Beacon is a smart Solid Brass bollard light with a polished, brushed brass finish. This high-end elegant path light has a tapered 'lighthouse' shape and is 560mm tall. Brass is a highly durable and robust material and fantastic for outdoor lighting. The impressive golden finish is classic and ornamental, and the opal polycarbonate diffuser adds further character to this outdoor path light. The Beacon bollard light has an IP rating of IP55. This means it withstands harsh outdoor conditions.

Once illuminated, the subtle but effective 360 Degree light diffusion looks fantastic. It is ideal for lighting path areas, driveways or a feature area of a garden.