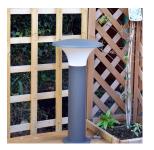

## **TULIPA PATH LIGHT**

Product Code: SFD584

'Tulipa' head simply screws on and off for easy access to the ES bulb holder

## **PRODUCT DESCRIPTION**

The Tulipa 500 G is a contemporary, mini surface mounted post light with a unique appearance. This 0.5m robust path light is made of aluminium with a dark charcoal grey powder coated finish and white polypropylene diffuser which is quite a contrast. The curved shape of the Tulipa Head is designed to act as a downlight / spreadlight, illuminating the path below. Rated IP44, this contemporary illuminated post is ideal for use in any garden or outdoor space. Use with an LED bulb to save energy and maintenence costs. Also available in dark grey in both 500mm and 750mm bollards, as well as matching wall lights to continue the look throughout.