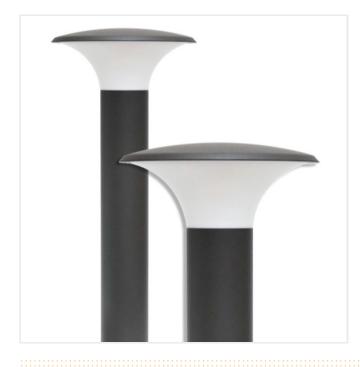

## **TULIPA PATH LIGHT**

Product Code: SFD584

'Tulipa' head simply screws on and off for easy access to the ES bulb holder

## **PRODUCT DESCRIPTION**

The Tulipa 500 G is a contemporary, mini surface mounted post light with a unique appearance. This 0.5m robust path light is made of aluminium with a dark charcoal grey powder coated finish and white polypropylene diffuser which is quite a contrast. The curved shape of the Tulipa Head is designed to act as a downlight / spreadlight, illuminating the path below. Rated IP44, this contemporary illuminated post is ideal for use in any garden or outdoor space. Use with an LED bulb to save energy and maintenence costs. Also available in dark grey in both 500mm and 750mm bollards, as well as matching wall lights to continue the look throughout.