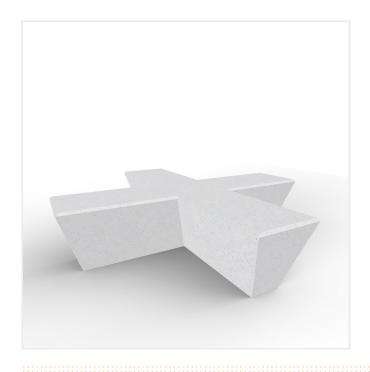

## **CROSS CONCRETE BENCH**

Product Code: SFD237

## PRODUCT DESCRIPTION

The Cross bench is a uniquely designed bench that has the ability to fit into varying difficult spaces whilst maximising seating space.

Bringing style and versatility to any environment, it offers a long lasting function with different finishes available depending on the environment and requirement.