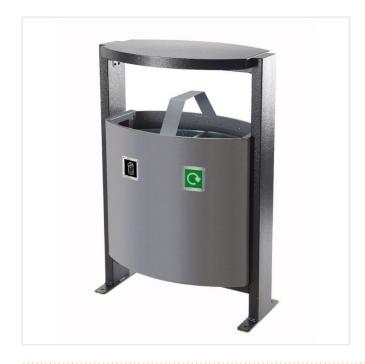

## ACHILLES OUTDOOR 2 COMPARTMENT BIN

Product Code: SFD358

## PRODUCT DESCRIPTION

The Achilles Bin provides two seperate waste collection points for mixed waste and recycling, which in an ever demanding world on recycling targets is becoming the standard in most environments. With a modern and dynamic silver finish the Achilles 2 compartment bin provides excellent waste collection facilities without compromising on design.

- Hooded lid
- Two separate compartments
- Steel frame with silver epoxy powder coated finish
- Supplied with Recycling graphics "Mixed Recycling" and "General Waste"
- Lockable
- 2 x 39 litre plastic liners
- Ground fixing bolts available