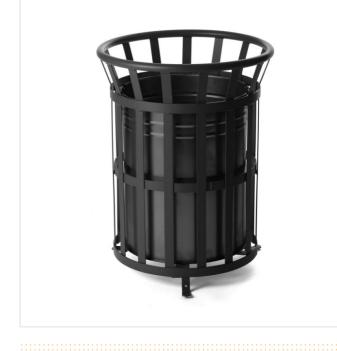

## OUTDOOR OPEN TOP STEEL WASTE BIN 69 LITRES

Product Code: SFD340

## **PRODUCT DESCRIPTION**

The Outdoor Open Top Steel Bin is perfect for outdoor areas such as parks, playgrounds, yards, schools and pretty much anywhere else. Weather resistant and with a 'throw in' opening it is ideally suited to high footfall areas.

- Made from steel frame
- Powder coated Black or Grey
- Heavy duty construction
- Galvanised liner
- Durable
- 69 litre capacity
- Fire resistant
- Open top
- Ground mount possible (excluding materials)