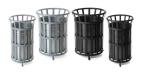

- Made from steel frame
- Powder coated Black or Grey
- Heavy duty construction
- Galvanised liner
- Durable
- 69 litre capacity
- Fire resistant
- Open top
- Ground mount possible (excluding materials)