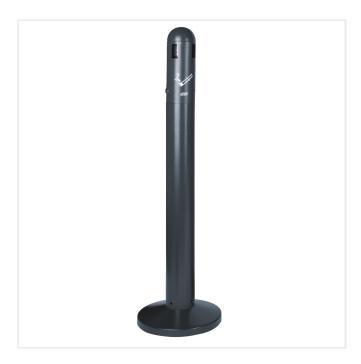

## TUBULAR STEEL FLOOR MOUNTED ASHTRAY

Product Code: SFD322

## **PRODUCT DESCRIPTION**

The Tubular Steel Floor Mounted Ashtray Cigarette Bin. Ideal for private staff smoking areas or sheltered outdoor smoking areas for pub/restaurant patrons.

- Fully galvanised steel, epoxy powder coated to protect against severe weather conditions
- Stainless steel snuff plate
- Three litre capacity (will hold estimated 900+/butts)
- Fitted with lock and internal liner for ease of emptying
- Weighted base for stability
- Optional floor fixing bolts included

## SPECIFICATIONS

| Weight             | 10.00 kg                 |
|--------------------|--------------------------|
| Height             | 1080mm                   |
| Diameter           | 100mm                    |
|                    |                          |
| Fixing             | Surface Mounted          |
| Fixing<br>Material | Surface Mounted<br>Steel |