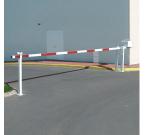

## **PRODUCT DESCRIPTION**

The Manual Arm Barrier provides a low maintenance, cost-effective way of manually controlling access to unauthorised areas on a permanent or temporary basis. Durable and hardworking, this manual raise arm barrier has been manufactured for the last 32 years and compromises a robust and high quality pivot post, lockable end rest and aluminium boom.

As standard our barriers are supplied red, with an red/white or yellow/black boom. If you require an alternative colour please contact the sales team.

For wider entrances two barriers can be used together in conjunction with a central locking sleeve, pogo stick or removable end rest.