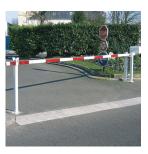

## **PRODUCT DESCRIPTION**

The Manual Arm Barrier provides a low maintenance, cost-effective way of manually controlling access to unauthorised areas on a permanent or temporary basis. Durable and hardworking, this manual raise arm barrier has been manufactured for the last 32 years and compromises a robust and high quality pivot post, lockable end rest and aluminium boom.

As standard our barriers are supplied red, with an red/white or yellow/black boom. If you require an alternative colour please contact the sales team.

For wider entrances two barriers can be used together in conjunction with a central locking sleeve, pogo stick or removable end rest.