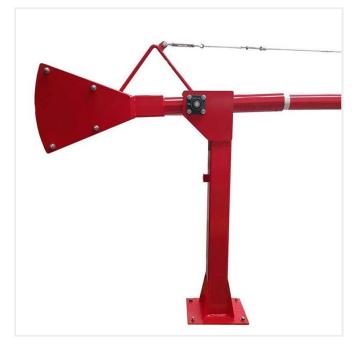

## **PRODUCT DESCRIPTION**

The Manual Arm Barrier provides a low maintenance, cost-effective way of manually controlling access to unauthorised areas on a permanent or temporary basis. Durable and hardworking, this manual raise arm barrier has been manufactured for the last 32 years and compromises a robust and high quality pivot post, lockable end rest and aluminium boom.

Carefully designed pivot post has the strength to cover up to 8 metre road widths and still be easily operated by one person alone! When combined with a stainless steel pivot bar and two heavy duty, anti rust bearings this barrier is a great way of ensuring complete traffic management.

Our SB.4 can be locked in either vertical or horizontal positions thanks to its padlock facility (Padlock and fixings included) and is available to cover road widths from 3 metres up to 8 metres. Half sizes are also available on request.

## **SPECIFICATIONS**

| Weight   | 122.00 kg                           |
|----------|-------------------------------------|
| Height   | Boom height from ground -<br>1067mm |
| Diameter | 76mm                                |
| Fixing   | Root Fixed                          |
| Colour   | Galvanised                          |
|          |                                     |