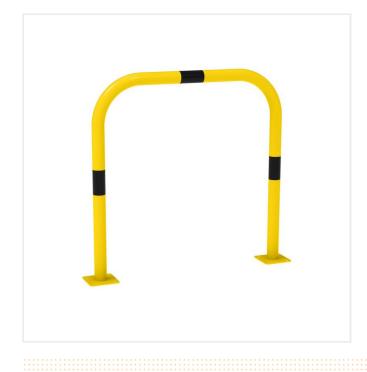

## SURFACE MOUNTED SAFETY HOOP BARRIER

Product Code: SFD917

## **PRODUCT DESCRIPTION**

Ideal to protect the walkways or sensitive areas of buildings from accidental vehicle damage. The Surface Mounted Safety Hoop Barrier is Surface Mounted for easy installation and Powder Coated in high visibility colours for added awareness.

## **SPECIFICATIONS**

| Weight   | 12.00 kg        |
|----------|-----------------|
| Length   | 1000mm          |
| Height   | 1000mm          |
| Diameter | 60mm            |
| Fixing   | Surface Mounted |
| Material | Steel           |
| Colour   | Galvanised      |