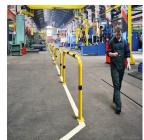

## **PRODUCT DESCRIPTION**

Ideal to protect the walkways or sensitive areas of buildings from accidental vehicle damage. The Surface Mounted Safety Hoop Barrier is Surface Mounted for easy installation and Powder Coated in high visibility colours for added awareness.