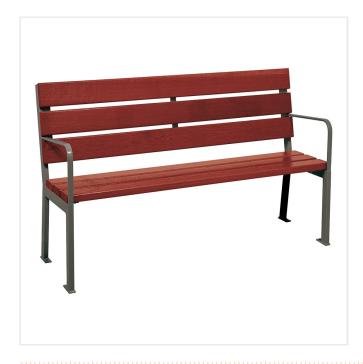

## SILAOS SEAT

Product Code: SFD243

## PRODUCT DESCRIPTION

A simple and effective, solid & stylish product; ready to meet all of your needs wherever they are used.

Combination of Hard Wood & Galvanised Steel.

Seat and backrest - Certified French Oak

Wood finish: Water based colour stain preserver in light oak or mahogany

Wood uses tamper-proof bolts.

Mounted on base plates with anti-vandal anchor bolts supplied.

## **SPECIFICATIONS**

| Weight   | 84.00 kg        |
|----------|-----------------|
| Length   | 1800mm          |
| Width    | 400mm           |
| Height   | 440mm           |
| Fixing   | Surface Mounted |
| Material | Steel           |
| Colour   | Galvanised      |
|          |                 |