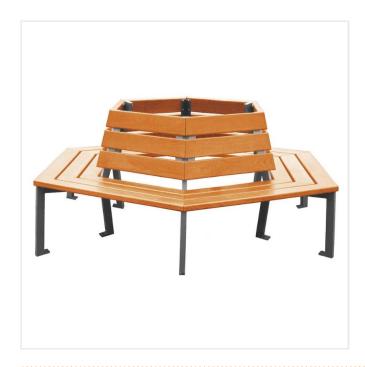

## SILAOS TREE BENCH

Product Code: SFD247

## PRODUCT DESCRIPTION

This elegant and discreet bench fits perfectly in its environment and offers comfortable seating around large or small trees in the style of the Silaos range.

PEFC Certified French Oak seat and back rest. Each slat is 115mm wide, 36mm deep. All wooden slats are pre-drilled for ease of assembly. Wood finish: water based colour stain preserver in light oak or mahogany. Wood uses tamper-proof bolts. Mounted on base plates. Anchor bolts supplied.

Steel frame is 30mm x 50mm box section galvanised, zinc primed steel.

Seat height 434mm