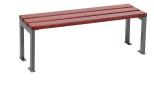

## SILAOS BENCH

Product Code: SFD242

## **PRODUCT DESCRIPTION**

All of our steel, or wood & steel featuring PEFC oak, Silaos benches offer a simple and ecological solution.

Available in water based colour stain preserver – light oak or mahogany.

## SPECIFICATIONS

| Weight   | 82.00 kg        |
|----------|-----------------|
| Length   | 1800mm          |
| Width    | 400mm           |
| Height   | 440mm           |
| Fixing   | Surface Mounted |
| Material | Steel, Timber   |
| Colour   | Galvanised      |