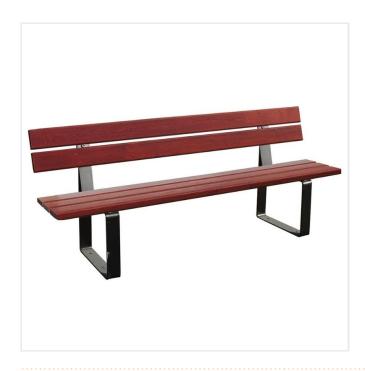

## **RIGA SEAT**

Product Code: SFD238

## PRODUCT DESCRIPTION

An affordable, extremely tough and hardwearing seat, simple yet functional. Available all wood, or wooden slats with steel structure.

The simple but functional design uses 80 x 8mm tubular steel frames with a zinc primer and black powder-coated finish combined with slats manufactured in certified exotic hardwood and finished in a water-based mahogany colour stain/preserver. Wood uses tamper-proof bolts. Anchor bolts supplied.

Riga seats are shipped flat-packed for self-assembly.