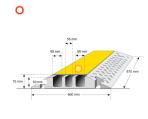

## Applications:

Construction sites, distribution depots, emergency works, road works, etc.

Specifications:

Centre pieces

Size: 870mm x 600mm x 75mm

Body Material: Hard rubber Cover Material: Polypropylene

Body Colour: Black Cover Colour: Yellow

**End Sections** 

Size: 283mm x 600mm x 75mm Channels: 2 x 68mm, 1 x 55mm

Material: Hard rubber

Colour: Black