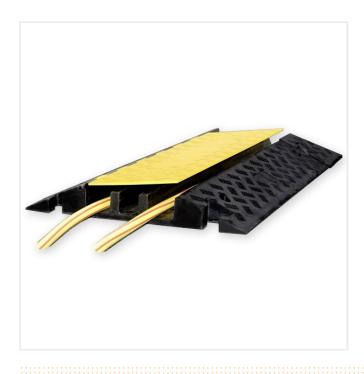

## PRODUCT DESCRIPTION

Cable/Hose Protection Ramps – Drive over cables, hoses and pipes without causing them damage.

Easily and quickly deployed.
Three top loading channels for cables/hoses.
Anti-slip hinged top panel.
Interlocking design feature.
Strong robust construction.
Suitable for use with HGV's.

## Applications:

Construction sites, distribution depots, emergency works, road works, etc.

Specifications:

Centre pieces

Size: 870mm x 600mm x 75mm

Body Material: Hard rubber Cover Material: Polypropylene

Body Colour: Black Cover Colour: Yellow

**End Sections** 

Size: 283mm x 600mm x 75mm Channels: 2 x 68mm, 1 x 55mm

Material: Hard rubber

Colour: Black