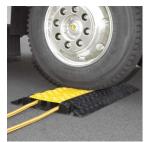

## PRODUCT DESCRIPTION

Cable/Hose Protection Ramps – Drive over cables, hoses and pipes without causing them damage.

Easily and quickly deployed.
Three top loading channels for cables/hoses.
Anti-slip hinged top panel.
Interlocking design feature.
Strong robust construction.
Suitable for use with HGV's.

## Applications:

Construction sites, distribution depots, emergency works, road works, etc.

Specifications:

Centre pieces

Size: 870mm x 600mm x 75mm

Body Material: Hard rubber Cover Material: Polypropylene