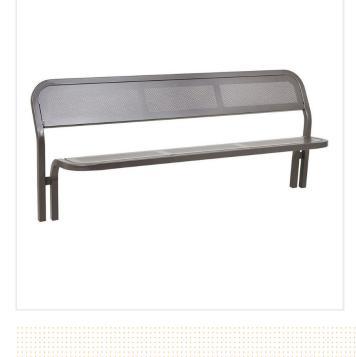

## **CONVIVIALE SEAT**

Product Code: SFD220

## **PRODUCT DESCRIPTION**

Users will be impressed by the comfort offered by the Conviviale bench. Its aesthetic appearance is in subtle harmony with the other street furniture in the Conviviale line.

Made completely of steel, resistant to bad weather conditions & acts of vandalism, the Conviviale bench offers a long life span without the need for regular maintenance.

- 40 x 40mm steel tubing.
- Perforated sheet steel seat and backrest.
- Slightly angled seat for greater comfort.
- Finish: zinc-plated & painted
- Concrete directly into the ground.

## **SPECIFICATIONS**

| Weight   | 89.00 kg    |
|----------|-------------|
| Length   | 2000mm      |
| Width    | 435mm       |
| Height   | 850mm       |
| Fixing   | Root Fixed  |
| Material | Steel       |
| Colour   | Zinc Primer |