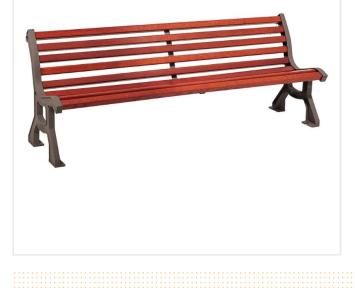

## LUBLIN SEAT

Product Code: SFD231

## PRODUCT DESCRIPTION

The elegance of ten slats and the remarkable strength of the robust cast make this bench a reference in parks and gardens.

- Cast steel structure, painted with zinc primer, finished in metallic grey.
- Seat and backrest in 40mm certified French oak.
- Squareness provided by three stainless steel rods to the rear of the bench.
- Wood finish: water based colour stain preserver in light oak or mahogany.
- Mounted on base plates. Anchor bolts supplied.

## SPECIFICATIONS

| Weight   | 89.00 kg        |
|----------|-----------------|
| Length   | 2000mm          |
| Depth    | 310mm           |
| Height   | 753mm           |
| Fixing   | Surface Mounted |
| Material | Steel, Timber   |
| Colour   | Galvanised      |