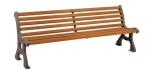

## LUBLIN SEAT

Product Code: SFD231

## PRODUCT DESCRIPTION

The elegance of ten slats and the remarkable strength of the robust cast make this bench a reference in parks and gardens.

- Cast steel structure, painted with zinc primer, finished in metallic grey.
- Seat and backrest in 40mm certified French oak.
- Squareness provided by three stainless steel rods to the rear of the bench.
- Wood finish: water based colour stain preserver in light oak or mahogany.
- Mounted on base plates. Anchor bolts supplied.

## SPECIFICATIONS

| Weight   | 89.00 kg        |
|----------|-----------------|
| Length   | 2000mm          |
| Depth    | 310mm           |
| Height   | 753mm           |
| Fixing   | Surface Mounted |
| Material | Steel, Timber   |
| Colour   | Galvanised      |