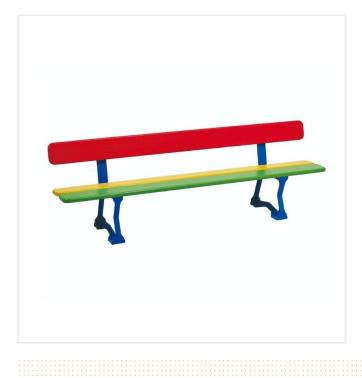

## MORA NURSERY SEAT

Product Code: SFD229

## **PRODUCT DESCRIPTION**

The Mora Nursery Seat is a colourful and sturdy seat for young children. Ideal for Early Years, Nurseries, Primary Schools, and Childrens Centres.

The Seat is made from a cast steel structure, painted with zinc primer and finished in RAL 5010 (blue).

The seat and backrest are certified exotic hardwood. The timbers are lacquered finish in either a single colour or multi-colour; RAL 3020 (red), RAL 1023 (yellow), RAL 6018 (green).

Mounted on base plates. Anchor bolts supplied.