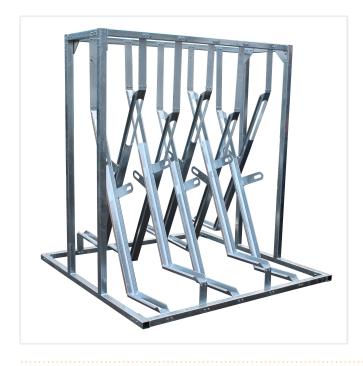

## X-TYPE SEMI VERTICAL CYCLE RACK

Product Code: SFD414

## PRODUCT DESCRIPTION

Revolutionary space saving method of holding a number of cycles in a secured way. The X-Type Semi Vertical Cycle Rack has a very small footprint but maximising the amount of cycles held. This high density steel work is manufactured so it's incredibly easy to hold and install your cycles in a safe method.