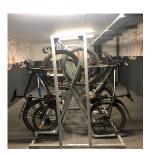

## X-TYPE SEMI VERTICAL CYCLE RACK

Product Code: SFD414

## PRODUCT DESCRIPTION

Revolutionary space saving method of holding a number of cycles in a secured way. The X-Type Semi Vertical Cycle Rack has a very small footprint but maximising the amount of cycles held. This high density steel work is manufactured so it's incredibly easy to hold and install your cycles in a safe method.