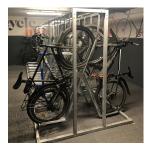

## X-TYPE SEMI VERTICAL CYCLE RACK

Product Code: SFD414

## PRODUCT DESCRIPTION

Revolutionary space saving method of holding a number of cycles in a secured way. The X-Type Semi Vertical Cycle Rack has a very small footprint but maximising the amount of cycles held. This high density steel work is manufactured so it's incredibly easy to hold and install your cycles in a safe method.