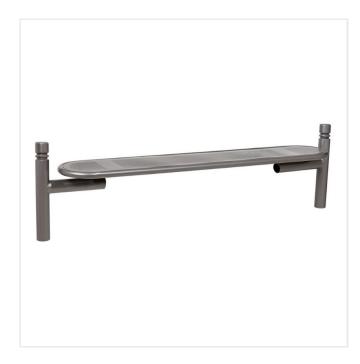

## **ESTORIL BENCH**

Product Code: SFD257

## PRODUCT DESCRIPTION

The Estoril Bench is an attractive solution. This steel bench is in harmony with the Estoril seat.

The bench is made from 114mm diameter steel tube pedestal legs, 38mm diameter decorative steel tube frame, and 2.5mm perforated sheet steel. To finish the steel is Zinc-plated and painted in our RAL colours.

## **SPECIFICATIONS**

| Weight   | 86.00 kg    |
|----------|-------------|
| Length   | 1800mm      |
| Width    | 568mm       |
| Height   | 450mm       |
| Diameter | 114mm       |
| Fixing   | Root Fixed  |
| Material | Steel       |
| Colour   | Zinc Primer |