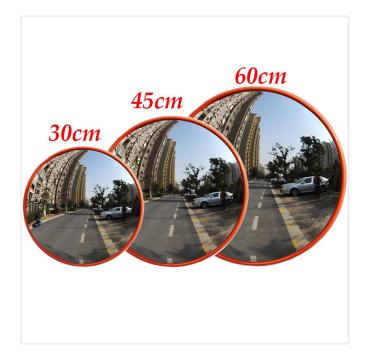

## **SPECIFICATIONS**

| Weight   | 7.00 kg          |
|----------|------------------|
| Diameter | 600mm            |
| Fixing   | Multiple Options |
| Material | Recycled Plastic |
| Colour   | Galvanised       |
|          |                  |