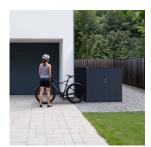

## PRODUCT DESCRIPTION

Our horizontal cycle storage unit is the perfect way of storing two bikes securely within one unit. Lock away your bikes with confidence, order secure cycle storage today! Choose from a range of colours to coordinate with your outdoor space and to suit your individual needs.

## Features

- 10 year warranty
- High-security pick and drill resistant lock, includes the industry standard L&F mechanism with safety release – 3 point locking
- Reinforced handle enclosure
- UK engineered, designed and manufactured
- from galvanised steel
- Weatherproofed, coated in a hard-wearing scratch/knock-resistant powder coating
- Maintenance friendly
- Concealed stainless steel, rust-resistant fixings
- Integral metal base for extra security and rigidity
- Ventilation system both front and back
- Single large door access
- Supplied with 5 x hooks
- Weight 115kg