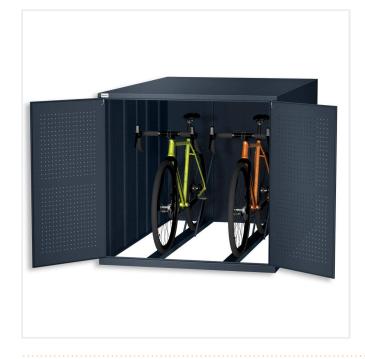

## PRODUCT DESCRIPTION

Our horizontal cycle storage unit is the perfect way of storing two bikes securely within one unit. Lock away your bikes with confidence, order secure cycle storage today! Choose from a range of colours to coordinate with your outdoor space and to suit your individual needs.

## Features

- 10 year warranty
- High-security pick and drill resistant lock, includes the industry standard L&F mechanism with safety release – 3 point locking
- Reinforced handle enclosure
- UK engineered, designed and manufactured
- from galvanised steel
- Weatherproofed, coated in a hard-wearing scratch/knock-resistant powder coating
- Maintenance friendly
- Concealed stainless steel, rust-resistant fixings
- Integral metal base for extra security and rigidity
- Ventilation system both front and back
- Single large door access
- Supplied with 5 x hooks
- Weight 115kg