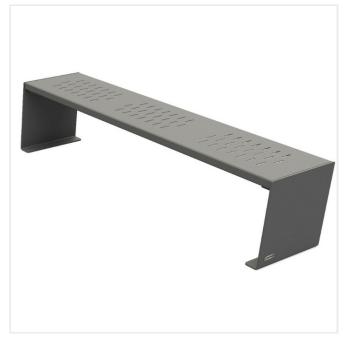

## **KUBE® DESIGN BENCH - ALL** STEEL

Product Code: SFD289

## PRODUCT DESCRIPTION

The Kube Design Bench in All Steel is part of a collection of coordinated & design-led street furniture elements featuring a minimal and modern design suitable to a variety of urban environments.

Manufactured from 8 mm gauge steel sheet which is zinc primed and powder coated - Available in a range of colours.

Fixing by anchor rods [not included]

## SPECIFICATIONS

| Weight   | 76.00 kg        |
|----------|-----------------|
| Length   | 1800mm          |
| Depth    | 450mm           |
| Height   | 450mm           |
| Fixing   | Surface Mounted |
| Material | Steel           |
| Colour   | Zinc Primer     |