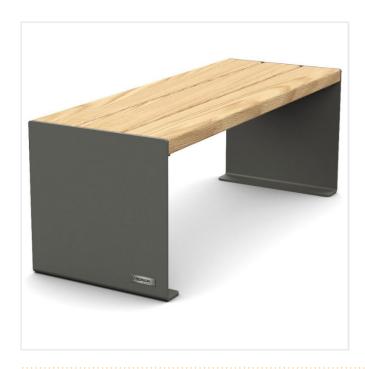

## PRODUCT DESCRIPTION

The Kube Design Bench in Timber & Steel is part of a collection of coordinated & design led street furniture elements featuring a minimal and modern design suitable to a variety of urban environments.

A modular design with a large choice of possible combinations.

The Seat comes in exotic hard wood with light oak or mahogany stain or untreated, thickness 50 mm.

The Legs are 450 x 450 mm, solid steel, 8 mm gauge, zinc primed & painted.

Available Lengths: 450, 1200 or 1800 mm

Seat height: 450 mm.

Fixing by anchor rods [not included]