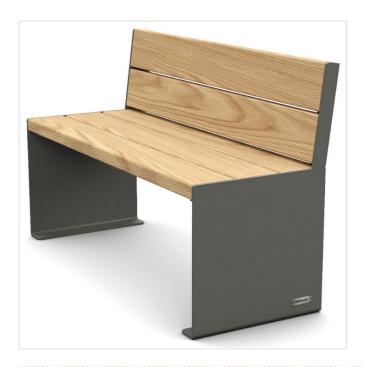

## **KUBE® DESIGN SEAT - TIMBER & STEEL**

Product Code: SFD291

## PRODUCT DESCRIPTION

The Kube® Design Seat in Timber & Steel is part of the design led collection of seats offering numerous choices of length and finishes to match other Kube® products.

Seats with steel frame and wood seat & back.

Overall height: 760 mm

Seat height: 450 mm

Lengths 600, 1200 or 1800 mm

Legs 450 x 450 mm, solid steel, 8 mm gauge, zinc primed & painted.

Seat in exotic hard wood with light oak or mahogany stain or untreated, thickness 50 mm

Fixing by anchor rods [not included]