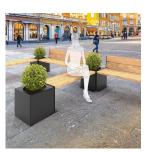

# **KUBE® DESIGN PLANTER - TIMBER & STEEL**

Product Code: SFD609

## PRODUCT DESCRIPTION

The Planters of the PRIMIUM range are designed for enjoyment with aesthetics adapted to the environment and to the other products of the range for a harmonious combination.

#### Structure

Structure in solid steel, thickness 3 mm.

Interior: polyester planter.

### Finish & assembly

Zinc primed & painted or galvanised & painted, monochrome or two-tone.

Fixing by anchor rods [not included]

Cladding in oak or exotic hard wood with light oak or mahogany stain or untreated, thickness 22 mm.