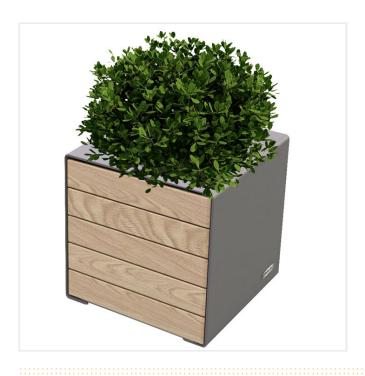

# **KUBE® DESIGN PLANTER - TIMBER & STEEL**

Product Code: SFD609

## PRODUCT DESCRIPTION

The Planters of the PRIMIUM range are designed for enjoyment with aesthetics adapted to the environment and to the other products of the range for a harmonious combination.

#### Structure

Structure in solid steel, thickness 3 mm.

Interior: polyester planter.

### Finish & assembly

Zinc primed & painted or galvanised & painted, monochrome or two-tone.

Fixing by anchor rods [not included]

Cladding in oak or exotic hard wood with light oak or mahogany stain or untreated, thickness 22 mm.