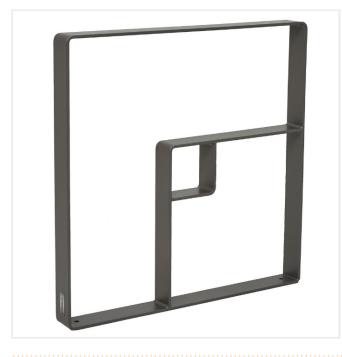

## **PRODUCT DESCRIPTION**

The bicycle stands of this range have been designed in conjunction with the other PRIMIUM® products and allow easy multi-attachment of bicycles.

Dimensions: H. 750 mm x Length 750 x width 80 mm.

Steel structure galvanised & painted.

Fixing by anchor rods [not included].

## **SPECIFICATIONS**

| Weight   | 8.00 kg         |
|----------|-----------------|
| Length   | 750mm           |
| Width    | 80mm            |
| Height   | 750mm           |
| Fixing   | Surface Mounted |
| Material | Steel           |
| Colour   | Galvanised      |