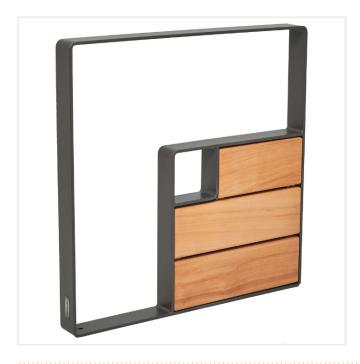

## PRODUCT DESCRIPTION

The bicycle stands of this range have been designed in conjunction with the other PRIMIUM® products and allow easy multi-attachment of bicycles.

Featuring wooden cladding to match other PRIMIUM® clad products.

Dimensions: H. 750 mm x Length 750 x width 80 mm.

Steel structure galvanised & painted.

Fixing by anchor rods [not included].

Clad in oak or exotic hard wood with light oak or mahogany stain or untreated, thickness 22 mm.