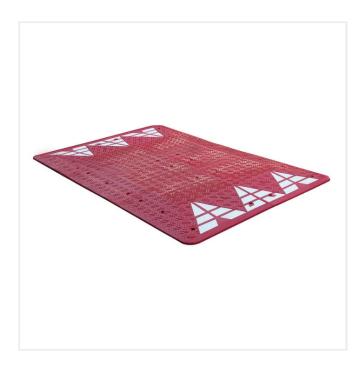

## PRODUCT DESCRIPTION

The Speed Cushion is for use on straight roads and at junctions. Recommended where speed reduction at specific points are required e.g. near, schools, residential areas, car parks and commercial applications.

6 rubber parts tinted red and UV treated.

6 triangular retro-reflective tapes.

L 3000 x W 1800 x H 65 mm

Supplied with fixing accessories kit including "T" connections used between the 6 parts, bolts and plugs

No glue is required

The cushions comply with the Traffic Advisory Leaflet issued by the DfT, October 1994.