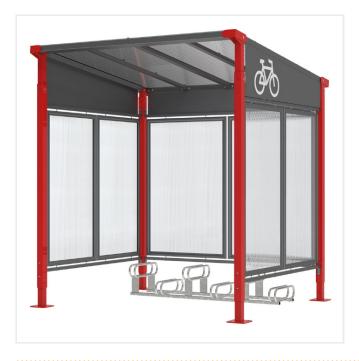

## **PRODUCT DESCRIPTION**

The Milan Bicycle Shelter combines square posts and a flat roof to make this shelter a classic model with a modern style.

#### Structure

Initial unit length 2500 mm

Square 80x80 mm steel uprights with adjustable feet mounted on base plates. Supplied with expansion bolts.

#### Roof

Roof: external steel cross members 60x60 mm, internal steel cross members 50x30 mm

Canopy in 10 mm anti-UV treated cellular polycarbonate.

Rake of roof 7 degrees.

#### Finish

Galvanised and painted finish in our standard colours.

Available in monochrome or bicolour.

#### Back and side-cladding

Back and side cladding in 10 mm anti-UV treated cellular polycarbonate

Optional wind protection [signage not supplied]