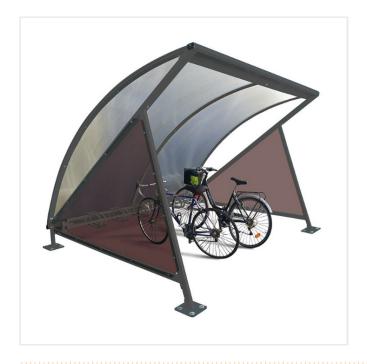

### PRODUCT DESCRIPTION

An extremely popular shelter. Its striking contemporary design makes it suitable for a wide range of environments.

#### Structure

A contemporary shape: supporting members and crossbeams made from tubular steel assembled using inserts.

### Roof and cladding

Aluminium profile cross member and rainwater gutter.

Canopy made of 6 mm translucent anti-UV cellular polycarbonate glazing.

4 mm tinted polycarbonate side cladding.

#### **Bicycle Rack**

Included with this shelter is an integral 6-space bicycle rack whose colour matches that of the shelter. Made of ? 22 mm steel tube attached to the crossbeam by stainless steel screws [supplied].