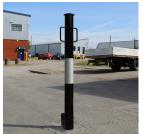

## PRODUCT DESCRIPTION

The Removable Bollard is ideal for offering security to a restricted area, that also allows access to the site.

This bollard can be removed temporarily to allow vehicle access. Then locked back in place to stop unauthorised vehicles. Standing 965mm above ground, and 250mm below ground, we recommend a minimum mounting depth of 300mm.

Street Furniture Direct offers solutions to many budget needs, this removable bollard is no different. The bollard weighs 7 kilos making it lightweight and easily removable from the base socket.

The Removable Bollard is powder coated black with a single white band as standard.