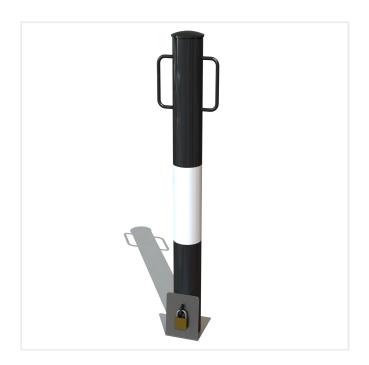

## PRODUCT DESCRIPTION

The Removable Bollard is ideal for offering security to a restricted area, that also allows access to the site.

This bollard can be removed temporarily to allow vehicle access. Then locked back in place to stop unauthorised vehicles. Standing 965mm above ground, and 250mm below ground, we recommend a minimum mounting depth of 300mm.

Street Furniture Direct offers solutions to many budget needs, this removable bollard is no different. The bollard weighs 7 kilos making it lightweight and easily removable from the base socket.

The Removable Bollard is powder coated black with a single white band as standard.

Can be supplied with a padlock.