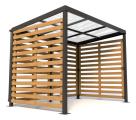

## PRODUCT DESCRIPTION

The Torres Shelter is a functional and versatile steel frame and timber outdoor shelter, offering great protection from wind and rain. Its natural timber finish complements the landscape surrounding any building.

Suitable for numerous external needs such as bicycle parking, scooter parking, motorcycle parking, waiting areas and smoking/vaping areas.

As standard the shelter features a galvanised and a powder coated frame, with timber cladding to the rear and two sides.

It has a PET roof with guttering to the rear with 1 outlet and is surface mounted.

**Bike Shelter** - Each unit can provide cover for up to 8 bikes.

Scooter Shelter - SFD offers a range of scooter racks that are compatible with the Hennessey shelter. Our best value version is the Budget Scooter Rack