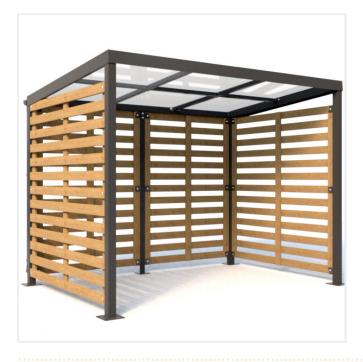

## PRODUCT DESCRIPTION

The Torres Shelter is a functional and versatile steel frame and timber outdoor shelter, offering great protection from wind and rain. Its natural timber finish complements the landscape surrounding any building.

Suitable for numerous external needs such as bicycle parking, scooter parking, motorcycle parking, waiting areas and smoking/vaping areas.

As standard the shelter features a galvanised and a powder coated frame, with timber cladding to the rear and two sides.

It has a PET roof with guttering to the rear with 1 outlet and is surface mounted.

**Bike Shelter** - Each unit can provide cover for up to 8 bikes.

Scooter Shelter - SFD offers a range of scooter racks that are compatible with the Hennessey shelter. Our best value version is the Budget Scooter Rack