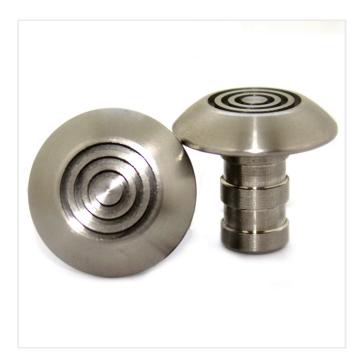

## **GROOVED S/STEEL PAVING STUD**

Product Code: SFD706

## PRODUCT DESCRIPTION

Stainless Steel Paving Stud, design is a grooved top with a standard diameter of 25mm, each stud is 35mm in length. We have major discounts for large volumes.

Our range of Tactile Paving Studs serve for a variety of applications. The studs provide a textured ground surface indicator for footpaths, stairs and train station platforms to assist blind and vision impaired pedestrians.

## **SPECIFICATIONS**

| Weight   | 0.03 kg         |
|----------|-----------------|
| Height   | 35mm            |
| Diameter | 25mm            |
| Fixing   | Root Fixed      |
| Material | Stainless Steel |
| Colour   | Galvanised      |
|          |                 |