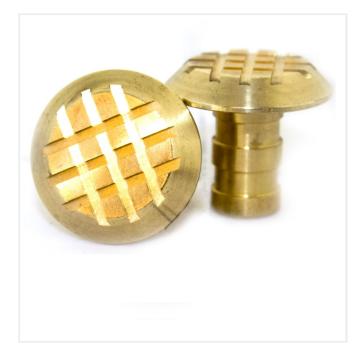

## CROSS GRIP BRASS PAVING STUD

Product Code: SFD708

## **PRODUCT DESCRIPTION**

Brass Paving Stud, design is a cross grip top with a standard diameter of 25mm, each stud is 35mm in length. We have major discounts for large volumes.

Our range of Tactile Paving Studs serve for a variety of applications. The studs provide a textured ground surface indicator for footpaths, stairs and train station platforms to assist blind and vision impaired pedestrians.

## **SPECIFICATIONS**

| Weight   | 0.03 kg    |
|----------|------------|
| Height   | 35mm       |
| Diameter | 25mm       |
| Fixing   | Root Fixed |
| Material | Brass      |
| Colour   | Galvanised |