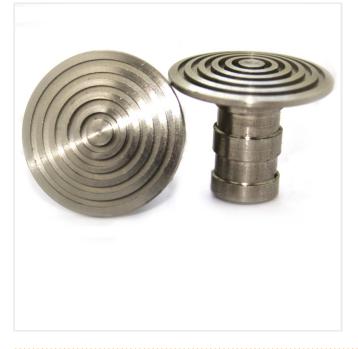

## RECORD S/STEEL PAVING STUD

Product Code: SFD710

## **PRODUCT DESCRIPTION**

Stainless Steel Paving Stud, design is a record groove top with a standard diameter of 25mm, each stud is 35mm in length. We have major discounts for large volumes.

Our range of Tactile Paving Studs serve for a variety of applications. The studs provide a textured ground surface indicator for footpaths, stairs and train station platforms to assist blind and vision impaired pedestrians.

## **SPECIFICATIONS**

| Weight   | 0.03 kg         |
|----------|-----------------|
| Height   | 35mm            |
| Diameter | 25mm            |
| Fixing   | Root Fixed      |
| Material | Stainless Steel |
| Colour   | Galvanised      |