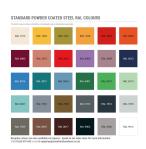

\*Powder coating may require a longer lead time

## **SPECIFICATIONS**

| Weight   | 50.00 kg   |
|----------|------------|
| Length   | 1750mm     |
| Height   | 1050mm     |
| Diameter | 89mm       |
| Fixing   | Root Fixed |
| Material | Steel      |
| Colour   | Galvanised |
|          |            |