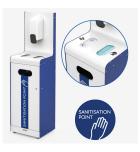

## **PRODUCT DESCRIPTION**

Sanitisation Point is a practical and elegant solution suitable for indoor use.

It is designed to be both a hand sanitation station, and a distribution point for disposable gloves, masks, or wipes.

Pre-drilled holes on the front side means the station can be equipped with a battery powered automatic dispenser of hand-sanitiser or with a stainless steel universal bottle holder.