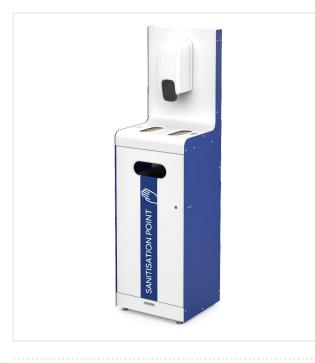

## **PRODUCT DESCRIPTION**

Sanitisation Point is a practical and elegant solution suitable for indoor use.

It is designed to be both a hand sanitation station, and a distribution point for disposable gloves, masks, or wipes.

It is simple and intuitive to use, and specific decals can be applied for a visual indication.

The system also includes a bin with a steel inner liner, to ease the collection and disposal of waste hygienically.

Pre-drilled holes on the front side means the station can be equipped with a battery powered automatic dispenser of hand-sanitiser or with a stainless steel universal bottle holder.