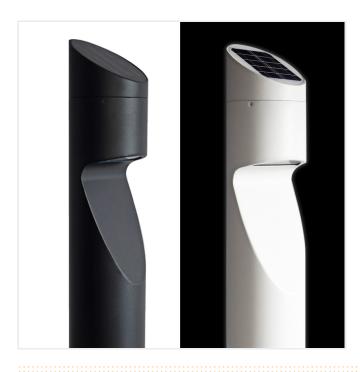

## PRODUCT DESCRIPTION

The Eccentrica angled solar path light is available in both a matt white finish and a black finish with an option for warm or daylight white light. There are many benefits to this unique design. Firstly, the light source angles downwards illuminating the path below resulting in no glare. Secondly, the solar panel top is also angled, preventing rain water sitting on the solar bollard. This also makes this design ideal for public areas and holiday parks, preventing people sitting and placing objects on top of the bollard.

## **SPECIFICATIONS**

| Weight   | 8.00 kg         |
|----------|-----------------|
| Height   | 800mm           |
| Diameter | 165mm           |
| Fixing   | Surface Mounted |
| Colour   | Black           |
|          |                 |