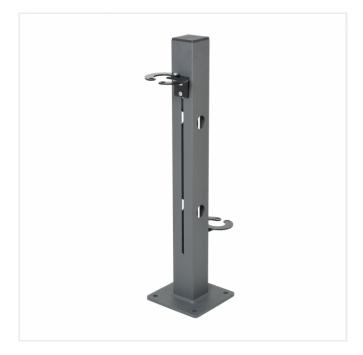

## SCOOTER PARKING STAND FOR 2 SCOOTERS

Product Code: SFD445

## **PRODUCT DESCRIPTION**

Elegant yet strong and practical scooter parking stand for 2 scooters, manufactured in high grade steel. Ideal for parking places in front of public buildings, institutions and companies. Enhances the street scene. Plastic-coated holding clamps prevent scratching of handlebars. Holding clamps adjustable in height from 150 - 690mm to suit various scooter models. Scooters can be secured to stand using a padlock and/or a chain/cable (not supplied).

## **SPECIFICATIONS**

| Weight   | 11.00 kg        |
|----------|-----------------|
| Length   | 80mm            |
| Width    | 80mm            |
| Height   | 800mm           |
| Fixing   | Surface Mounted |
| Material | Steel           |
| Colour   | Galvanised      |