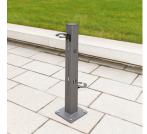

## SCOOTER PARKING STAND FOR 2 SCOOTERS

Product Code: SFD445

## **PRODUCT DESCRIPTION**

Elegant yet strong and practical scooter parking stand for 2 scooters, manufactured in high grade steel. Ideal for parking places in front of public buildings, institutions and companies. Enhances the street scene. Plastic-coated holding clamps prevent scratching of handlebars. Holding clamps adjustable in height from 150 - 690mm to suit various scooter models. Scooters can be secured to stand using a padlock and/or a chain/cable (not supplied).