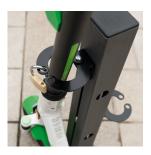

## **PRODUCT DESCRIPTION**

Elegant yet strong and practical scooter parking stand for 2 scooters, manufactured in high grade steel. Ideal for parking places in front of public buildings, institutions and companies. Enhances the street scene. Plastic-coated holding clamps prevent scratching of handlebars. Holding clamps adjustable in height from 150 - 690mm to suit various scooter models. Scooters can be secured to stand using a padlock and/or a chain/cable (not supplied).