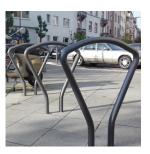

## **PRODUCT DESCRIPTION**

The City Vuelto Bicycle Stand is of a contemporary design which will complement its surrounding environment, yet at the same time provides a functional method of bicycle parking and securing. Strongly constructed from 48mm round steel tube for long-lasting service life. Available in two finishes: hot dip galvanised only or hot dip galvanised and powder coated in Anthracite Grey. Can be quickly and easily installed either sub-surface fixed or surface fixed.