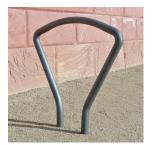

## CITY VUELTO CYCLE STAND

Product Code: SFD417

## **PRODUCT DESCRIPTION**

The City Vuelto Bicycle Stand is of a contemporary design which will complement its surrounding environment, yet at the same time provides a functional method of bicycle parking and securing. Strongly constructed from 48mm round steel tube for long-lasting service life. Available in two finishes: hot dip galvanised only or hot dip galvanised and powder coated in Anthracite Grey. Can be quickly and easily installed either sub-surface fixed or surface fixed.