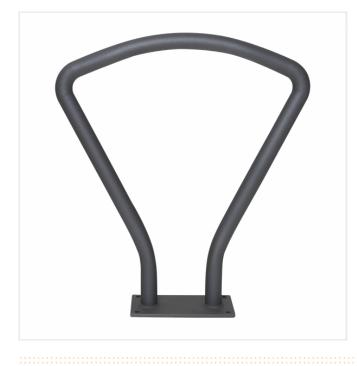

## CITY VUELTO CYCLE STAND

Product Code: SFD417

## **PRODUCT DESCRIPTION**

The City Vuelto Bicycle Stand is of a contemporary design which will complement its surrounding environment, yet at the same time provides a functional method of bicycle parking and securing. Strongly constructed from 48mm round steel tube for long-lasting service life. Available in two finishes: hot dip galvanised only or hot dip galvanised and powder coated in Anthracite Grey. Can be quickly and easily installed either sub-surface fixed or surface fixed.

## SPECIFICATIONS

| Weight   | 12.50 kg         |
|----------|------------------|
| Width    | 700mm            |
| Height   | 1130mm           |
| Diameter | 48mm             |
| Fixing   | Multiple Options |
| Material | Steel            |
| Colour   | Galvanised       |