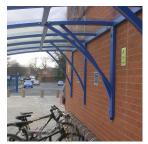

## **PRODUCT DESCRIPTION**

The Carlos Canopy is a truly versatile canopy and ideal for a wide variety of purposes including school outdoor classrooms or play areas, waiting areas, courtyard covers, entrance canopies and walkways. It comes available in standard 4 metre modules from stock, or as a tailored unit to suit your requirements.

The Carlos 100% wall mounted, giving clear access and is ideal for situations where floor space is restricted. The steel structure is hot dipped galvanised and then powder coated to your colour choice - please contact us to discuss your RAL colour options. The curved pitched roof is clad with 5mm PET clear view cladding.