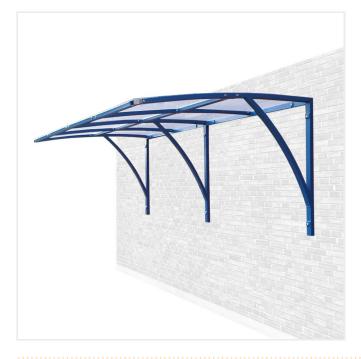

## **PRODUCT DESCRIPTION**

The Carlos Canopy is a truly versatile canopy and ideal for a wide variety of purposes including school outdoor classrooms or play areas, waiting areas, courtyard covers, entrance canopies and walkways. It comes available in standard 4 metre modules from stock, or as a tailored unit to suit your requirements.

The Carlos 100% wall mounted, giving clear access and is ideal for situations where floor space is restricted. The steel structure is hot dipped galvanised and then powder coated to your colour choice - please contact us to discuss your RAL colour options. The curved pitched roof is clad with 5mm PET clear view cladding.

## **SPECIFICATIONS**

| Weight | 99,999.00 kg |
|--------|--------------|
| Length | 4000mm       |
| Depth  | 1800mm       |
| Fixing | Wall Mounted |
| Colour | Galvanised   |
|        |              |