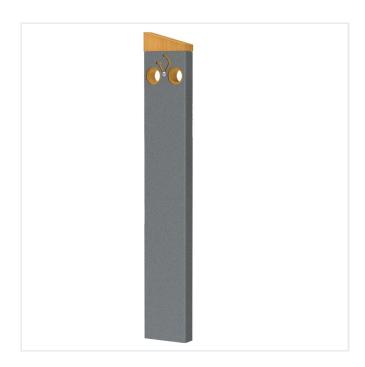

## SILAOS CYCLE STAND

Product Code: SFD448

## PRODUCT DESCRIPTION

This modern Silaos Cycle Stand features a simple, natural style and provides and easy way to lock up bikes without taking up unnecessary space.

The top is an angled timber surface. There is a symbol of a bike with the wheels of the design doubling as the two holes for a bike chain. Can also be used as a simple bollard, depending on location.

Steel tube and PEFC Certified oak top.

Root Fixed

## **SPECIFICATIONS**

| Weight   | 10.00 kg      |
|----------|---------------|
| Width    | 150mm         |
| Height   | 1260mm        |
| Fixing   | Root Fixed    |
| Material | Steel, Timber |
| Colour   | Galvanised    |
|          |               |