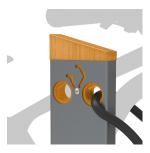

## PRODUCT DESCRIPTION

This modern Silaos Cycle Stand features a simple, natural style and provides and easy way to lock up bikes without taking up unnecessary space.

The top is an angled timber surface. There is a symbol of a bike with the wheels of the design doubling as the two holes for a bike chain. Can also be used as a simple bollard, depending on location.