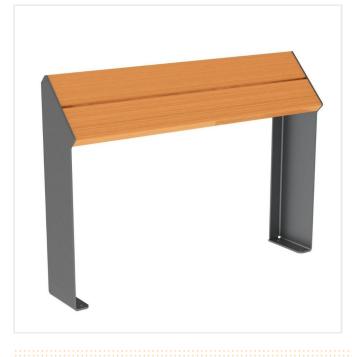

## **KUBE® DESIGN PERCH SEAT**

Product Code: SFD288

## **PRODUCT DESCRIPTION**

The Kube® Design Pearch Seat in Timber & Steel, is part of the design led collection of seats offering numerous choices of length and finishes to match other Kube® products.

Structure: 8 mm steel, zinc primed and painted in our colours.

Seat: steel and wood.

Length: 1200 mm.

Seat height: 775 mm.

Seat made of PEFC certified oak, light oak or mahogany stain finish.